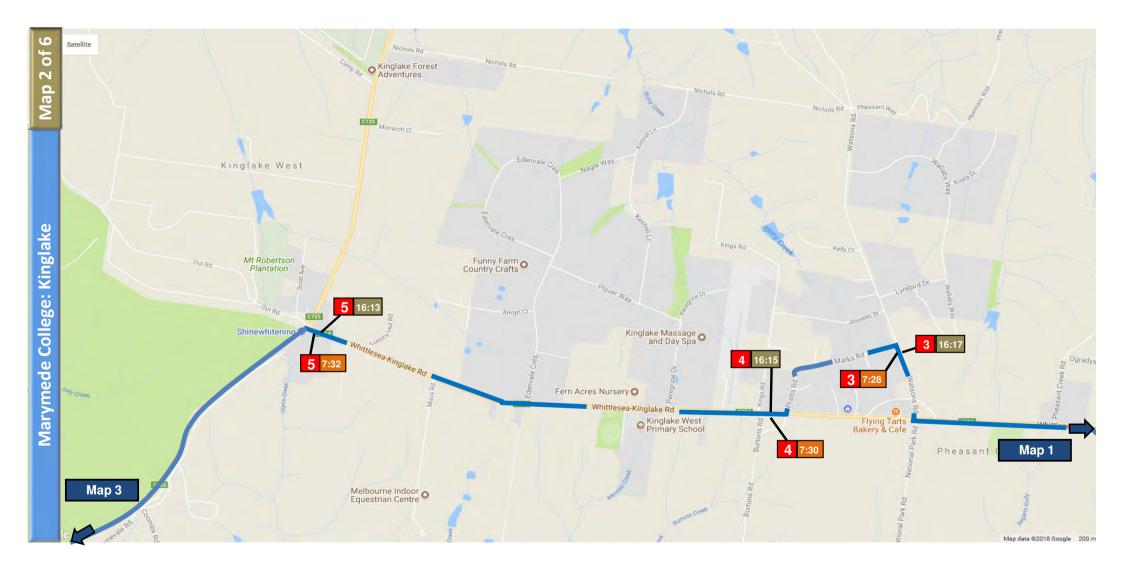

| Marymede College: Kinglake                                                |      |                                                                          |
|---------------------------------------------------------------------------|------|--------------------------------------------------------------------------|
| Bus Stop Location AM                                                      | Stop | Bus Stop Location PM                                                     |
| Glenburn Road after Merlyn Street                                         | 1    | Glenburn Road before Merlyn Street                                       |
| Whittlesea - Kinglake Road (C724) before Glenburn Road at 384 bus stop    | 2    | Whittlesea - Kinglake Road (C724) before Glenburn Road at 384 bus stop   |
| Watsons Road before Marks Road                                            | 3    | Watsons Road after Marks Road                                            |
| Whittlesea - Kinglake Road (C724) before Burtons Road at 384 bus stop     | 4    | Whittlesea - Kinglake Road (C724) after Kings Road at 384 bus stop       |
| Whittlesea - Kinglake Road (C724) before W'sea - Yea Road at 384 bus stop | 5    | Whittlesea - Kinglake Road (C724) after W'sea - Yea Road at 384 bus stop |
| Yea Road (C725) before Humvale Road                                       | 6    | Yea Road (C725) before Humvale Road in driveway                          |
| Yea Road (C725) before Fore Street at 384 bus stop                        | 7    | Yea Road (C725) after Fore Street at 384 bus stop                        |
| Church Street before Walnut Street at 382, 385 bus stop                   | 8    | Walnut Street after James Street at 382, 384 bus stop                    |
| Plenty Road (C727) before Retland Drive at 382, 385 bus stop              | 9    | Plenty Road (C727) before Retland Drive at 382, 385 bus stop             |
| Plenty Road (C727) adjacent to KJ Motorcyles at 382, 385 bus stop         | 10   | Plenty Road (C727) opposite KJ Motorcyles at 382, 385 bus stop           |
| Plenty Road (C727) after Donnybrook Road (C725) at 382, 385 bus stop      | 11   | Plenty Road (C727) after Donnybrook Road (C725) at 382, 385 bus stop     |
| Masons Road before Sumner Driver at 386 bus stop                          | 12   | Sumner Drive before Masons Road                                          |
| Gallowway Drive after Mernda Village Drive at 386, 388 bus stop           | 13   | Mernda Village Drive after Galloway Drive at 386 bus stop                |
| Galloway Drive after Stradling Rise at 386 bus stop                       | 14   | Galloway Drive after Stradling Rise at 386 bus stop                      |
| Cravens Road after Bridge Inn Road at 386 bus stop                        | 15   | Cravens Road before Bridge Inn Road at 386 bus stop                      |
| Cravens Road before Cortona Grange at 386 bus stop                        | 16   | Cravens Road before Cortona Grange at 386 bus stop                       |
| Breadalbane Aveneue after Leonardo Drive at 387 bus stop                  | 17   | Breadalbane Aveneue before Leonardo Drive at 387 bus stop                |
| Breadalbane Aveneue before Waterview Drive                                | 18   | Waterview Drive before Breadalbane Avenue at 386 bus stop                |
| Plenty Road (C727) after McArthurs Road at 382, 386 bus stop              | 19   | McArthurs Road after Plenty Road (C727) at 386, 387 bus stop             |
| Cuckoo Street after Redbark Hill Circuit at 386, 387 bus stop             | 20   | Cuckoo Street before Redbark Hill Circuit at 386, 387 bus stop           |
| The Lakes Boulevard before Gordons Road at 386, 387 bus stop              | 21   | The Lakes Boulevard after Gordons Road at 386, 387 bus stop              |