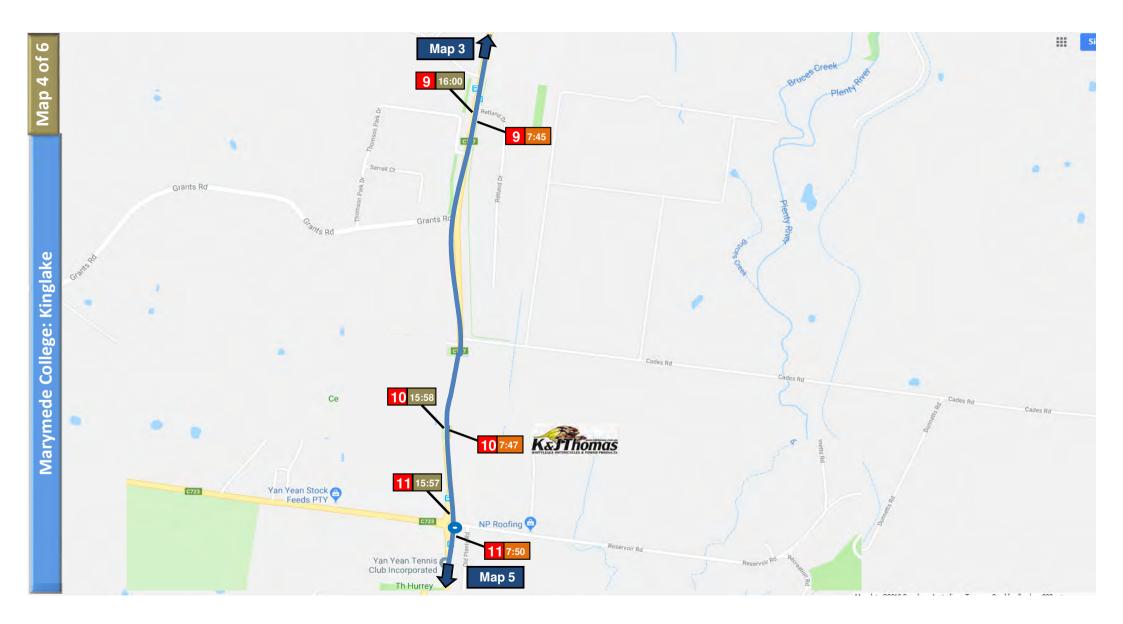

| Marymede College: Kinglake                                                |      |                                                                          |
|---------------------------------------------------------------------------|------|--------------------------------------------------------------------------|
| Bus Stop Location AM                                                      | Stop | Bus Stop Location PM                                                     |
| Glenburn Road after Merlyn Street                                         | 1    | Glenburn Road before Merlyn Street                                       |
| Whittlesea - Kinglake Road (C724) before Glenburn Road at 384 bus stop    | 2    | Whittlesea - Kinglake Road (C724) before Glenburn Road at 384 bus stop   |
| Watsons Road before Marks Road                                            | 3    | Watsons Road after Marks Road                                            |
| Whittlesea - Kinglake Road (C724) before Burtons Road at 384 bus stop     | 4    | Whittlesea - Kinglake Road (C724) after Kings Road at 384 bus stop       |
| Whittlesea - Kinglake Road (C724) before W'sea - Yea Road at 384 bus stop | 5    | Whittlesea - Kinglake Road (C724) after W'sea - Yea Road at 384 bus stop |
| Yea Road (C725) before Humvale Road                                       | 6    | Yea Road (C725) before Humvale Road in driveway                          |
| Yea Road (C725) before Fore Street at 384 bus stop                        | 7    | Yea Road (C725) after Fore Street at 384 bus stop                        |
| Church Street before Walnut Street at 382, 385 bus stop                   | 8    | Walnut Street after James Street at 382, 384 bus stop                    |
| Plenty Road (C727) before Retland Drive at 382, 385 bus stop              | 9    | Plenty Road (C727) before Retland Drive at 382, 385 bus stop             |
| Plenty Road (C727) adjacent to KJ Motorcyles at 382, 385 bus stop         | 10   | Plenty Road (C727) opposite KJ Motorcyles at 382, 385 bus stop           |
| Plenty Road (C727) after Donnybrook Road (C725) at 382, 385 bus stop      | 11   | Plenty Road (C727) after Donnybrook Road (C725) at 382, 385 bus stop     |
| Masons Road before Sumner Driver at 386 bus stop                          | 12   | Sumner Drive before Masons Road                                          |
| Gallowway Drive after Mernda Village Drive at 386, 388 bus stop           | 13   | Mernda Village Drive after Galloway Drive at 386 bus stop                |
| Galloway Drive after Stradling Rise at 386 bus stop                       | 14   | Galloway Drive after Stradling Rise at 386 bus stop                      |
| Cravens Road after Bridge Inn Road at 386 bus stop                        | 15   | Cravens Road before Bridge Inn Road at 386 bus stop                      |
| Cravens Road before Cortona Grange at 386 bus stop                        | 16   | Cravens Road before Cortona Grange at 386 bus stop                       |
| Breadalbane Aveneue after Leonardo Drive at 387 bus stop                  | 17   | Breadalbane Aveneue before Leonardo Drive at 387 bus stop                |
| Breadalbane Aveneue before Waterview Drive                                | 18   | Waterview Drive before Breadalbane Avenue at 386 bus stop                |
| Plenty Road (C727) after McArthurs Road at 382, 386 bus stop              | 19   | McArthurs Road after Plenty Road (C727) at 386, 387 bus stop             |
| Cuckoo Street after Redbark Hill Circuit at 386, 387 bus stop             | 20   | Cuckoo Street before Redbark Hill Circuit at 386, 387 bus stop           |
| The Lakes Boulevard before Gordons Road at 386, 387 bus stop              | 21   | The Lakes Boulevard after Gordons Road at 386, 387 bus stop              |