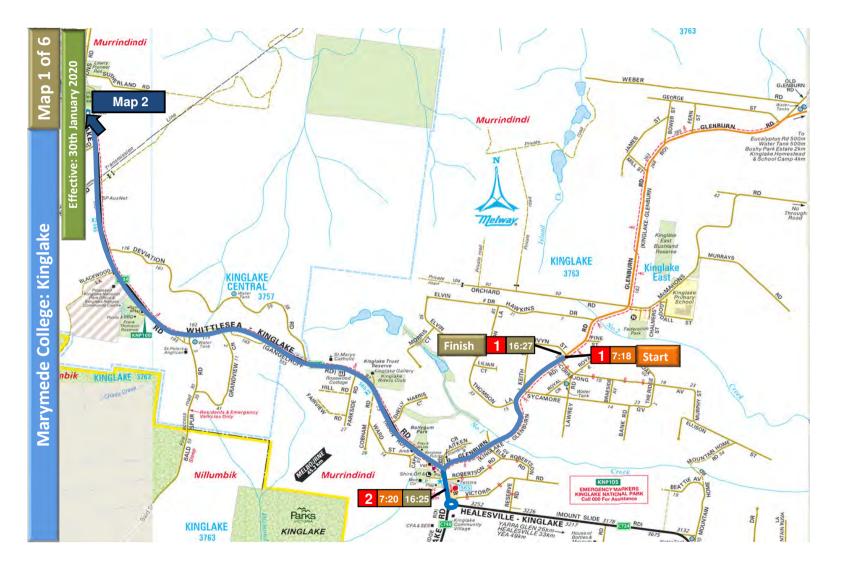

| Marymede College: Kinglake                                                |      |                                                                          |
|---------------------------------------------------------------------------|------|--------------------------------------------------------------------------|
| Bus Stop Location AM                                                      | Stop | Bus Stop Location PM                                                     |
| Glenburn Road after Merlyn Street                                         | 1    | Glenburn Road before Merlyn Street                                       |
| Whittlesea - Kinglake Road (C724) before Glenburn Road at 384 bus stop    | 2    | Whittlesea - Kinglake Road (C724) before Glenburn Road at 384 bus stop   |
| Watsons Road before Marks Road                                            | 3    | Watsons Road after Marks Road                                            |
| Whittlesea - Kinglake Road (C724) before Burtons Road at 384 bus stop     | 4    | Whittlesea - Kinglake Road (C724) after Kings Road at 384 bus stop       |
| Whittlesea - Kinglake Road (C724) before W'sea - Yea Road at 384 bus stop | 5    | Whittlesea - Kinglake Road (C724) after W'sea - Yea Road at 384 bus stop |
| Yea Road (C725) before Humvale Road                                       | 6    | Yea Road (C725) before Humvale Road in driveway                          |
| Yea Road (C725) before Fore Street at 384 bus stop                        | 7    | Yea Road (C725) after Fore Street at 384 bus stop                        |
| Church Street before Walnut Street at 382, 385 bus stop                   | 8    | Walnut Street after James Street at 382, 384 bus stop                    |
| Plenty Road (C727) before Retland Drive at 382, 385 bus stop              | 9    | Plenty Road (C727) before Retland Drive at 382, 385 bus stop             |
| Plenty Road (C727) adjacent to KJ Motorcyles at 382, 385 bus stop         | 10   | Plenty Road (C727) opposite KJ Motorcyles at 382, 385 bus stop           |
| Plenty Road (C727) after Donnybrook Road (C725) at 382, 385 bus stop      | 11   | Plenty Road (C727) after Donnybrook Road (C725) at 382, 385 bus stop     |
| Masons Road before Sumner Driver at 386 bus stop                          | 12   | Sumner Drive before Masons Road                                          |
| Gallowway Drive after Mernda Village Drive at 386, 388 bus stop           | 13   | Mernda Village Drive after Galloway Drive at 386 bus stop                |
| Galloway Drive after Stradling Rise at 386 bus stop                       | 14   | Galloway Drive after Stradling Rise at 386 bus stop                      |
| Cravens Road after Bridge Inn Road at 386 bus stop                        | 15   | Cravens Road before Bridge Inn Road at 386 bus stop                      |
| Cravens Road before Cortona Grange at 386 bus stop                        | 16   | Cravens Road before Cortona Grange at 386 bus stop                       |
| Breadalbane Aveneue after Leonardo Drive at 387 bus stop                  | 17   | Breadalbane Aveneue before Leonardo Drive at 387 bus stop                |
| Breadalbane Aveneue before Waterview Drive                                | 18   | Waterview Drive before Breadalbane Avenue at 386 bus stop                |
| Plenty Road (C727) after McArthurs Road at 382, 386 bus stop              | 19   | McArthurs Road after Plenty Road (C727) at 386, 387 bus stop             |
| Cuckoo Street after Redbark Hill Circuit at 386, 387 bus stop             | 20   | Cuckoo Street before Redbark Hill Circuit at 386, 387 bus stop           |
| The Lakes Boulevard before Gordons Road at 386, 387 bus stop              | 21   | The Lakes Boulevard after Gordons Road at 386, 387 bus stop              |