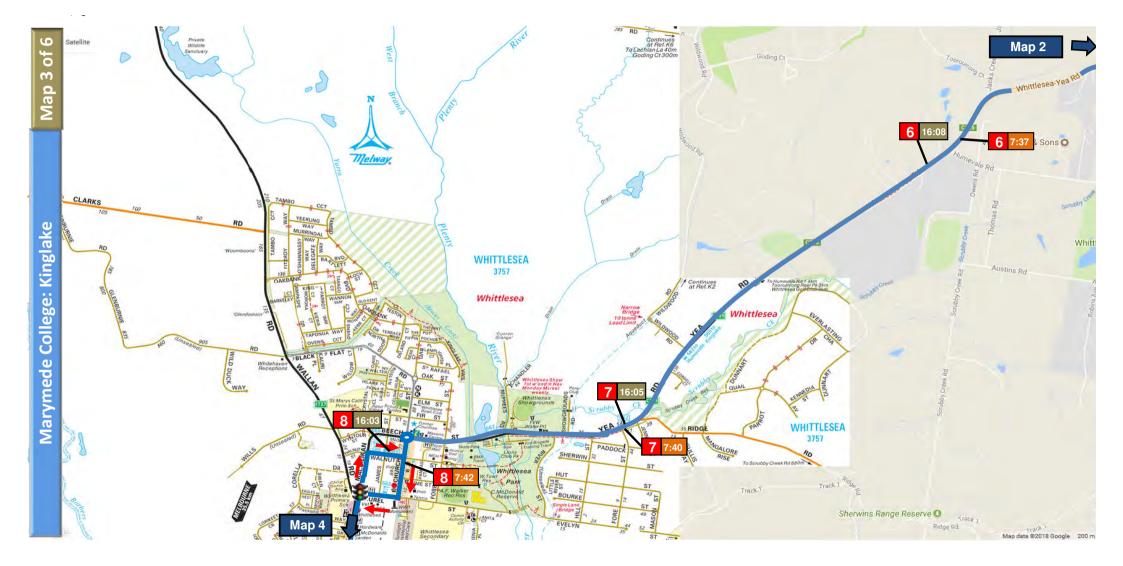

| Marymede College: Kinglake                                                |      |                                                                          |
|---------------------------------------------------------------------------|------|--------------------------------------------------------------------------|
| Bus Stop Location AM                                                      | Stop | Bus Stop Location PM                                                     |
| Glenburn Road after Merlyn Street                                         | 1    | Glenburn Road before Merlyn Street                                       |
| Whittlesea - Kinglake Road (C724) before Glenburn Road at 384 bus stop    | 2    | Whittlesea - Kinglake Road (C724) before Glenburn Road at 384 bus stop   |
| Watsons Road before Marks Road                                            | 3    | Watsons Road after Marks Road                                            |
| Whittlesea - Kinglake Road (C724) before Burtons Road at 384 bus stop     | 4    | Whittlesea - Kinglake Road (C724) after Kings Road at 384 bus stop       |
| Whittlesea - Kinglake Road (C724) before W'sea - Yea Road at 384 bus stop | 5    | Whittlesea - Kinglake Road (C724) after W'sea - Yea Road at 384 bus stop |
| Yea Road (C725) before Humvale Road                                       | 6    | Yea Road (C725) before Humvale Road in driveway                          |
| Yea Road (C725) before Fore Street at 384 bus stop                        | 7    | Yea Road (C725) after Fore Street at 384 bus stop                        |
| Church Street before Walnut Street at 382, 385 bus stop                   | 8    | Walnut Street after James Street at 382, 384 bus stop                    |
| Plenty Road (C727) before Retland Drive at 382, 385 bus stop              | 9    | Plenty Road (C727) before Retland Drive at 382, 385 bus stop             |
| Plenty Road (C727) adjacent to KJ Motorcyles at 382, 385 bus stop         | 10   | Plenty Road (C727) opposite KJ Motorcyles at 382, 385 bus stop           |
| Plenty Road (C727) after Donnybrook Road (C725) at 382, 385 bus stop      | 11   | Plenty Road (C727) after Donnybrook Road (C725) at 382, 385 bus stop     |
| Masons Road before Sumner Driver at 386 bus stop                          | 12   | Sumner Drive before Masons Road                                          |
| Gallowway Drive after Mernda Village Drive at 386, 388 bus stop           | 13   | Mernda Village Drive after Galloway Drive at 386 bus stop                |
| Galloway Drive after Stradling Rise at 386 bus stop                       | 14   | Galloway Drive after Stradling Rise at 386 bus stop                      |
| Cravens Road after Bridge Inn Road at 386 bus stop                        | 15   | Cravens Road before Bridge Inn Road at 386 bus stop                      |
| Cravens Road before Cortona Grange at 386 bus stop                        | 16   | Cravens Road before Cortona Grange at 386 bus stop                       |
| Breadalbane Aveneue after Leonardo Drive at 387 bus stop                  | 17   | Breadalbane Aveneue before Leonardo Drive at 387 bus stop                |
| Breadalbane Aveneue before Waterview Drive                                | 18   | Waterview Drive before Breadalbane Avenue at 386 bus stop                |
| Plenty Road (C727) after McArthurs Road at 382, 386 bus stop              | 19   | McArthurs Road after Plenty Road (C727) at 386, 387 bus stop             |
| Cuckoo Street after Redbark Hill Circuit at 386, 387 bus stop             | 20   | Cuckoo Street before Redbark Hill Circuit at 386, 387 bus stop           |
| The Lakes Boulevard before Gordons Road at 386, 387 bus stop              | 21   | The Lakes Boulevard after Gordons Road at 386, 387 bus stop              |