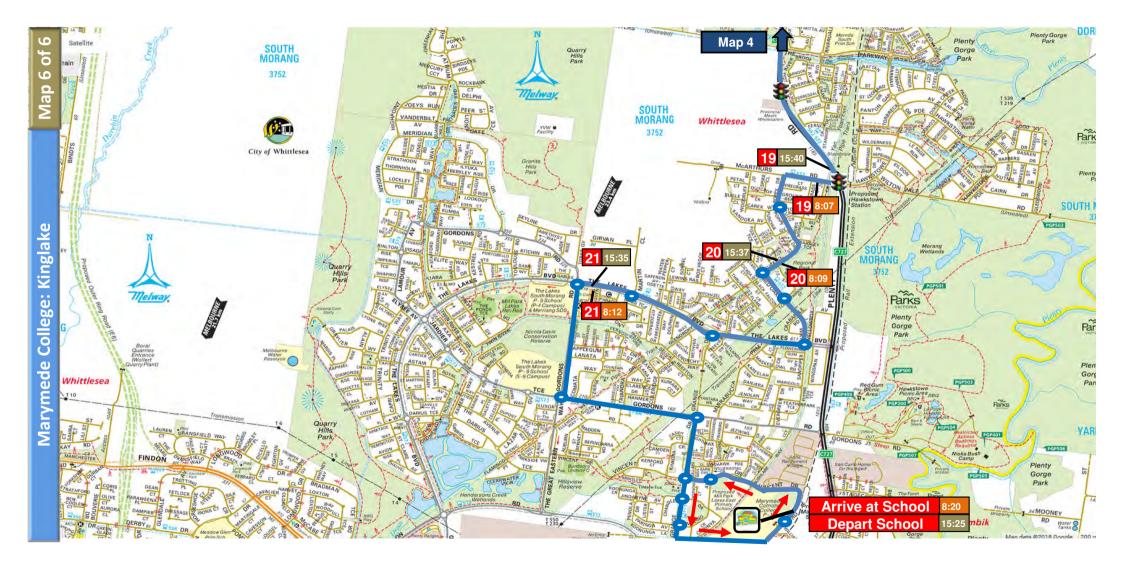

| Marymede College: Kinglake                                                |      |                                                                          |
|---------------------------------------------------------------------------|------|--------------------------------------------------------------------------|
| Bus Stop Location AM                                                      | Stop | Bus Stop Location PM                                                     |
| Glenburn Road after Merlyn Street                                         | 1    | Glenburn Road before Merlyn Street                                       |
| Whittlesea - Kinglake Road (C724) before Glenburn Road at 384 bus stop    | 2    | Whittlesea - Kinglake Road (C724) before Glenburn Road at 384 bus stop   |
| Watsons Road before Marks Road                                            | 3    | Watsons Road after Marks Road                                            |
| Whittlesea - Kinglake Road (C724) before Burtons Road at 384 bus stop     | 4    | Whittlesea - Kinglake Road (C724) after Kings Road at 384 bus stop       |
| Whittlesea - Kinglake Road (C724) before W'sea - Yea Road at 384 bus stop | 5    | Whittlesea - Kinglake Road (C724) after W'sea - Yea Road at 384 bus stop |
| Yea Road (C725) before Humvale Road                                       | 6    | Yea Road (C725) before Humvale Road in driveway                          |
| Yea Road (C725) before Fore Street at 384 bus stop                        | 7    | Yea Road (C725) after Fore Street at 384 bus stop                        |
| Church Street before Walnut Street at 382, 385 bus stop                   | 8    | Walnut Street after James Street at 382, 384 bus stop                    |
| Plenty Road (C727) before Retland Drive at 382, 385 bus stop              | 9    | Plenty Road (C727) before Retland Drive at 382, 385 bus stop             |
| Plenty Road (C727) adjacent to KJ Motorcyles at 382, 385 bus stop         | 10   | Plenty Road (C727) opposite KJ Motorcyles at 382, 385 bus stop           |
| Plenty Road (C727) after Donnybrook Road (C725) at 382, 385 bus stop      | 11   | Plenty Road (C727) after Donnybrook Road (C725) at 382, 385 bus stop     |
| Masons Road before Sumner Driver at 386 bus stop                          | 12   | Sumner Drive before Masons Road                                          |
| Gallowway Drive after Mernda Village Drive at 386, 388 bus stop           | 13   | Mernda Village Drive after Galloway Drive at 386 bus stop                |
| Galloway Drive after Stradling Rise at 386 bus stop                       | 14   | Galloway Drive after Stradling Rise at 386 bus stop                      |
| Cravens Road after Bridge Inn Road at 386 bus stop                        | 15   | Cravens Road before Bridge Inn Road at 386 bus stop                      |
| Cravens Road before Cortona Grange at 386 bus stop                        | 16   | Cravens Road before Cortona Grange at 386 bus stop                       |
| Breadalbane Aveneue after Leonardo Drive at 387 bus stop                  | 17   | Breadalbane Aveneue before Leonardo Drive at 387 bus stop                |
| Breadalbane Aveneue before Waterview Drive                                | 18   | Waterview Drive before Breadalbane Avenue at 386 bus stop                |
| Plenty Road (C727) after McArthurs Road at 382, 386 bus stop              | 19   | McArthurs Road after Plenty Road (C727) at 386, 387 bus stop             |
| Cuckoo Street after Redbark Hill Circuit at 386, 387 bus stop             | 20   | Cuckoo Street before Redbark Hill Circuit at 386, 387 bus stop           |
| The Lakes Boulevard before Gordons Road at 386, 387 bus stop              | 21   | The Lakes Boulevard after Gordons Road at 386, 387 bus stop              |