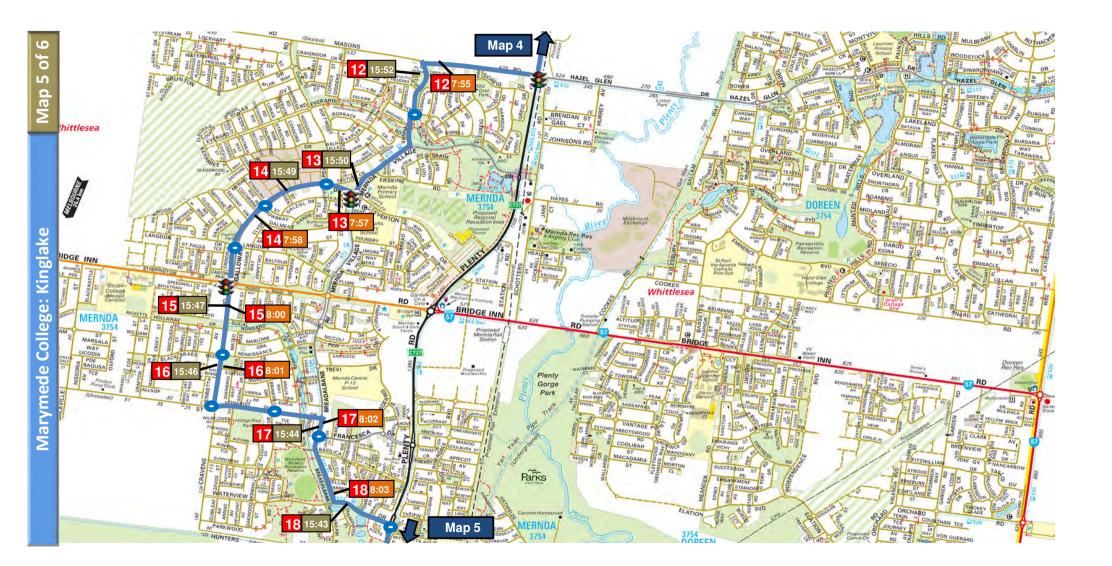

| Marymede College: Kinglake                                                |      |                                                                          |
|---------------------------------------------------------------------------|------|--------------------------------------------------------------------------|
| Bus Stop Location AM                                                      | Stop | Bus Stop Location PM                                                     |
| Glenburn Road after Merlyn Street                                         | 1    | Glenburn Road before Merlyn Street                                       |
| Whittlesea - Kinglake Road (C724) before Glenburn Road at 384 bus stop    | 2    | Whittlesea - Kinglake Road (C724) before Glenburn Road at 384 bus stop   |
| Watsons Road before Marks Road                                            | 3    | Watsons Road after Marks Road                                            |
| Whittlesea - Kinglake Road (C724) before Burtons Road at 384 bus stop     | 4    | Whittlesea - Kinglake Road (C724) after Kings Road at 384 bus stop       |
| Whittlesea - Kinglake Road (C724) before W'sea - Yea Road at 384 bus stop | 5    | Whittlesea - Kinglake Road (C724) after W'sea - Yea Road at 384 bus stop |
| Yea Road (C725) before Humvale Road                                       | 6    | Yea Road (C725) before Humvale Road in driveway                          |
| Yea Road (C725) before Fore Street at 384 bus stop                        | 7    | Yea Road (C725) after Fore Street at 384 bus stop                        |
| Church Street before Walnut Street at 382, 385 bus stop                   | 8    | Walnut Street after James Street at 382, 384 bus stop                    |
| Plenty Road (C727) before Retland Drive at 382, 385 bus stop              | 9    | Plenty Road (C727) before Retland Drive at 382, 385 bus stop             |
| Plenty Road (C727) adjacent to KJ Motorcyles at 382, 385 bus stop         | 10   | Plenty Road (C727) opposite KJ Motorcyles at 382, 385 bus stop           |
| Plenty Road (C727) after Donnybrook Road (C725) at 382, 385 bus stop      | 11   | Plenty Road (C727) after Donnybrook Road (C725) at 382, 385 bus stop     |
| Masons Road before Sumner Driver at 386 bus stop                          | 12   | Sumner Drive before Masons Road                                          |
| Gallowway Drive after Mernda Village Drive at 386, 388 bus stop           | 13   | Mernda Village Drive after Galloway Drive at 386 bus stop                |
| Galloway Drive after Stradling Rise at 386 bus stop                       | 14   | Galloway Drive after Stradling Rise at 386 bus stop                      |
| Cravens Road after Bridge Inn Road at 386 bus stop                        | 15   | Cravens Road before Bridge Inn Road at 386 bus stop                      |
| Cravens Road before Cortona Grange at 386 bus stop                        | 16   | Cravens Road before Cortona Grange at 386 bus stop                       |
| Breadalbane Aveneue after Leonardo Drive at 387 bus stop                  | 17   | Breadalbane Aveneue before Leonardo Drive at 387 bus stop                |
| Breadalbane Aveneue before Waterview Drive                                | 18   | Waterview Drive before Breadalbane Avenue at 386 bus stop                |
| Plenty Road (C727) after McArthurs Road at 382, 386 bus stop              | 19   | McArthurs Road after Plenty Road (C727) at 386, 387 bus stop             |
| Cuckoo Street after Redbark Hill Circuit at 386, 387 bus stop             | 20   | Cuckoo Street before Redbark Hill Circuit at 386, 387 bus stop           |
| The Lakes Boulevard before Gordons Road at 386, 387 bus stop              | 21   | The Lakes Boulevard after Gordons Road at 386, 387 bus stop              |