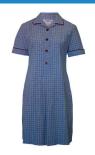

### **ACADEMIC SUMMER UNIFORM PRIMARY**

Dress

Polo Short Sleeve

Polo Top Long Sleeve

Shorts fly front

Shorts Pull on with elastic

Pullover Navy

Trouser Doubleknee