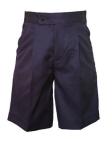

### **ACADEMIC SUMMER UNIFORM PRIMARY**

Dress

Polo Short Sleeve

Polo Top Long Sleeve

Shorts fly front

Shorts Pull on with elastic

Pullover Navy

Trouser Doubleknee