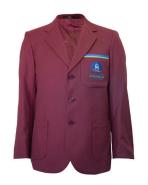

### **ACADEMIC SUMMER UNIFORM SECONDARY**

Blazer

Dress

Short Sleeve Shirt

Blouse Short Sleeve

Trousers

Pants

Shorts Senior