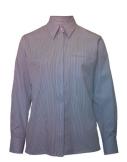

### **ACADEMIC WINTER UNIFORM SECONDARY**

Blouse Long Sleeve

Shirt Long Sleeve

Pullover Navy

Pullover Maroon VCE

Skirt

Trousers Pleat Front

Pant Tailored