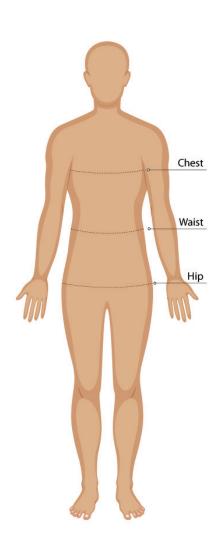

#### **SIZE GUIDE**

## **BODY MEASUREMENT TIPS**

- When measuring yourself keep the tape firm but not tight
- Measure over undergarments for more accurate measurements
- If you don't have a measuring tape, use a piece of string and measure it using a ruler

## **CHEST**

Measure around the fullest part of your chest. This is the key measurement for shirts/blouses & dresses. Make sure the measuring tape sits horizontally across your body.

## WAIST

Measure around the natural waistline which is the narrowest part of your waist. This is an important measurement for trousers/pants/shorts & skirts

## HIP

Measure around the fullest part of the hips

- Our Size Charts are in Finished Garment Measurements.
- Size Charts are located on each indivual garment on the website, under the SIZE CHART tab.
- To determine the size you need to ADD to your Body Measurements the following:
- BLAZERS, DRESSES, TUNICS, SHIRTS, BLOUSES, POLOS and other upper body garments ADD 10 - 12 cm
- TROUSERS, SHORTS, SKIRTS & TUNICS ADD 5 8 cm in the waist. These garments are often adjustable in the waist to allow for extra growth.
- A good way to check is to measure & compare a similar garment that is a comfortable fit.