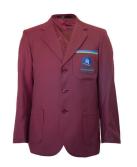

### **ACADEMIC SUMMER UNIFORM SECONDARY**

Blazer

Dress

Short Sleeve Shirt

Blouse Short Sleeve

Trousers

Pants

Shorts Senior