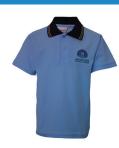

### **ACADEMIC SUMMER UNIFORM PRIMARY**

Dress

Polo Short Sleeve

Polo Top Long Sleeve

Shorts fly front

Shorts Pull on with elastic

Pullover Navy

Trouser Doubleknee