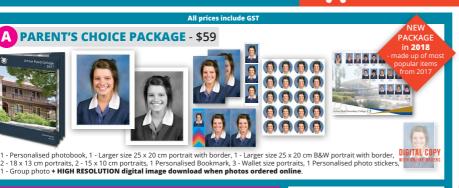

**MONDAY 5th MARCH** 

EASY ONLINE ORDERING-www.arphotos.com.au

3 - 18 x 13 cm portraits

18 x 13 cm portrait

3 - 8 x 5 cm portraits 4 - 4 x 2.5 cm portraits

- 1 Personalised photobook, 1 Larger size 25 x 18 cm portrait, 1 18 x 13 cm B&W portrait, 4 18 x 13 cm portraits, 3 8 x 5 cm portraits, 4 4 x 2.5 cm portraits, 1 Group photo